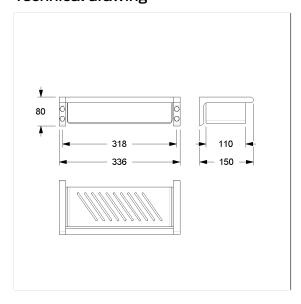

## **Technical specifications**

| Product group | 7010                                                |
|---------------|-----------------------------------------------------|
| Product       | Shower box                                          |
| Length        | 336 mm                                              |
| Width         | 150 mm                                              |
| Height        | 80 mm                                               |
| Storage space | 370 cm <sup>2</sup>                                 |
| Material      | aluminium                                           |
| Surface       | scratch-resistant powder coating with antibacterial |
|               | protection (except 091 Carbon black)                |
| Colour        | available in Cavere colours                         |
|               |                                                     |

## Technical drawing