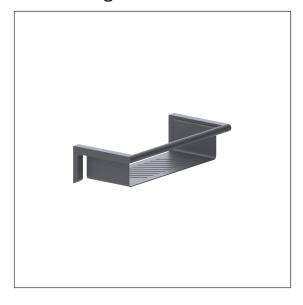

#### Product image

#### **Product description**

- Cavere Care as an award-winning product family with excellent design for all requirements
- Shelf with drainage slots
- for wall mounting
- $\boldsymbol{\cdot}$  concealed screw fixing
- supplied with stainless steel Torx screws Ø 5 x 60 mm and plugs