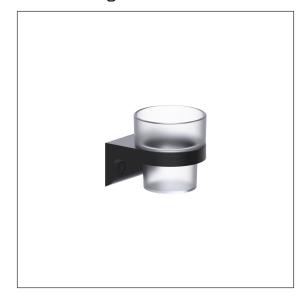

# Care Solutions - Cavere Care Accessories

NORMBAU PASSION FOR CARE

Cavere Care Glass holder, with glass

Article number: 7500450091

#### Product image

#### **Product description**

- Cavere Care as an award-winning product family with excellent design for all requirements
- · Glass can be removed for cleaning
- · concealed screw fixing
- · for wall mounting
- supplied with stainless steel Torx screws Ø 5 x 60 mm and plugs