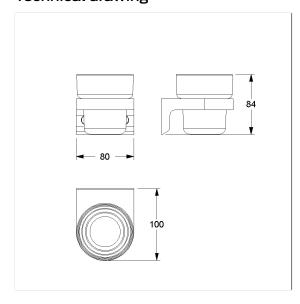

## **Technical specifications**

| Product group | 7010                                                  |
|---------------|-------------------------------------------------------|
| Product       | Glass holder, with glass                              |
| Length        | 80 mm                                                 |
| Width         | 100 mm                                                |
| Height        | 84 mm                                                 |
| Material      | aluminium, glass                                      |
| Surface       | scratch-resistant powder coating with antibacterial   |
|               | protection (except 091 Carbon black), Satinised glass |
| Colour        | available in Cavere colours                           |

## Technical drawing