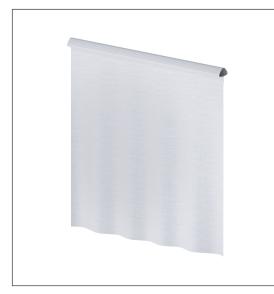

### Product image

NORMBAU

PASSION FOR CARE

### **Product description**

- fungicidal
- $\cdot$  for Cavere Care Lift-up support rail L=850mm
- $\cdot\,$  washable at 40°C and suitable for disinfection up to 60°C
- quick drying and water repellent
- hemmed and with a sewn in coated lead band
- with velcro fastening
- available in following shower curtain colours:
- 019 White with structure
- 051 White with oval pattern
- 052 Grey with oval pattern
- 054 White with diagonal stripes
- 059 White Trevira CS
- $\cdot\,$  white made of Trevira CS material (059) additionally flame retardant according to DIN 4102, building material category B1,
- colour pattern available upon request
- upon request available in different lenghts