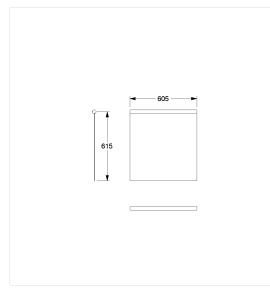

### **Technical specifications**

| Product group | 1900                                     |  |
|---------------|------------------------------------------|--|
| Product       | Shower guard rail                        |  |
| Width         | 605 mm                                   |  |
| Length        | 615 mm                                   |  |
| Material      | fabric                                   |  |
| Colour        | available in the shower curtains colours |  |
|               |                                          |  |

### Technical drawing