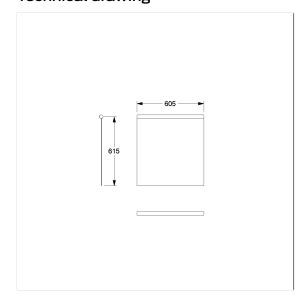

### Technical drawing

### **Technical specifications**

| Product group  | 1900                                     |
|----------------|------------------------------------------|
| Product        | Shower guard rail                        |
| Compatible for | for Cavere Care                          |
| Width          | 605 mm                                   |
| Length         | 615 mm                                   |
| Material       | fabric                                   |
| Colour         | available in the shower curtains colours |
|                |                                          |