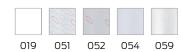

### **Product description**

- fungicidal
- for Cavere Care Lift-up support rail L=850mm
- $\cdot$  washable at 40°C and suitable for disinfection up to 60°C
- · quick drying and water repellent
- hemmed and with a sewn in coated lead band
- available in following shower curtain colours:
- 019 White with structure
- 051 White with oval pattern
- 052 Grey with oval pattern
- 054 White with diagonal stripes
- 059 White Trevira CS
- white made of Trevira CS material (059) additionally flame retardant according to DIN 4102, building material category B1,
- · with velcro fastening
- $\boldsymbol{\cdot}$  colour pattern available upon request
- · upon request available in different lenghts