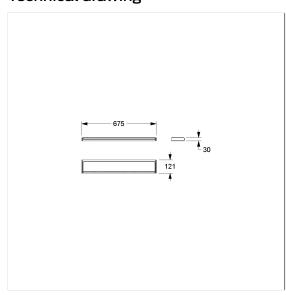

### Technical drawing

### **Technical specifications**

| Product group | 1500                                                 |
|---------------|------------------------------------------------------|
| Product       | Shelf                                                |
| Length        | 676 mm                                               |
| Width         | 120 mm                                               |
| Height        | 30 mm                                                |
| Material      | PMMA                                                 |
| Surface       | high gloss                                           |
| Colour        | available in nylon colours (except 028 Traffic grey) |
|               |                                                      |