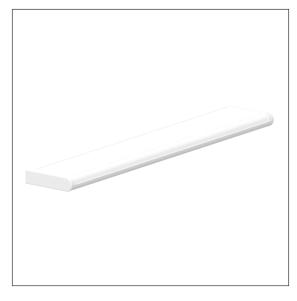

## Product data sheet

# Care Solutions - Nylon Care Accessories

Nylon Care Shelf

Article number: 0826010019



#### Product image



### **Technical specifications**

| Product group | 1500                                                 |
|---------------|------------------------------------------------------|
| Product       | Shelf                                                |
| Length        | 676 mm                                               |
| Width         | 120 mm                                               |
| Height        | 30 mm                                                |
| Material      | PMMA                                                 |
| Surface       | high gloss                                           |
| Colour        | available in nylon colours (except 028 Traffic grey) |
|               |                                                      |

### Technical drawing



#### **P