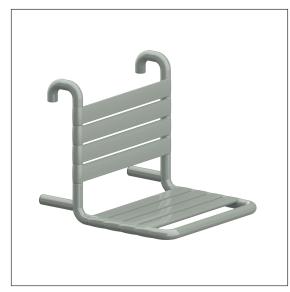

#### Product image

#### **Product description**

- Nylon Care a well-tried and proven product family with a wide range of variants, three product series suiting many different requirements
- for hanging in Cavere Care Shower handrails
- with non-corrosive steel core throughout
- with non-slip seat and backrest by textured surface
- for top edge of shower handrail 850mm the seat height corresponds 470 mm (DIN18040 und ÖNORM B1600)
- load capacity: max. 175kgs according to ISO17966:2016, statically tested up to 200kgs