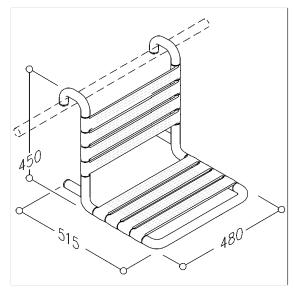

#### **Technical drawing**

#### **Technical specifications**

| Product group | 0700                       |
|---------------|----------------------------|
| Product       | Hanging seat               |
| Length        | 480 mm                     |
| Height        | 450 mm                     |
| Width         | 515 mm                     |
| Material      | polyamide                  |
| Surface       | high gloss                 |
| Colour        | available in nylon colours |
| Loading       | max. 175 kgs               |
|               |                            |