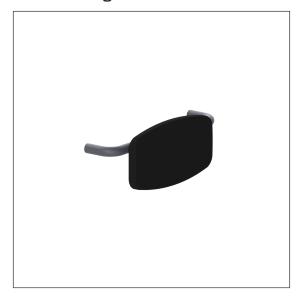

#### Product image

## **Technical specifications**

| Product group | 7000                                                 |
|---------------|------------------------------------------------------|
| Product       | Backrest                                             |
| Length        | 550 mm                                               |
| Width         | 165 mm                                               |
| Height        | 210 mm                                               |
| Diameter      | 32 mm                                                |
| Material      | stainless steel, material No. 1.4301 (A2, AISI 304), |
|               | padded made of PUR integral foam                     |
| Surface       | scratch-resistant powder coating with antibacterial  |
|               | protection (except 091 Carbon black)                 |
| Colour        | available in Cavere colours, padded, colour black    |
|               |                                                      |