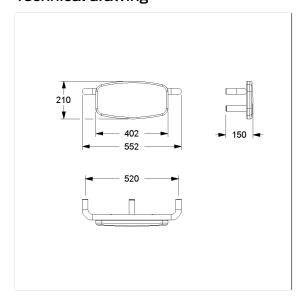

## Technical drawing

## **Technical specifications**

| Product group | 7000                                                 |
|---------------|------------------------------------------------------|
| Product       | Backrest                                             |
| Length        | 550 mm                                               |
| Width         | 165 mm                                               |
| Height        | 210 mm                                               |
| Diameter      | 32 mm                                                |
| Material      | stainless steel, material No. 1.4301 (A2, AISI 304), |
|               | padded made of PUR integral foam                     |
| Surface       | scratch-resistant powder coating with antibacterial  |
|               | protection (except 091 Carbon black)                 |
| Colour        | available in Cavere colours, padded, colour black    |
|               |                                                      |