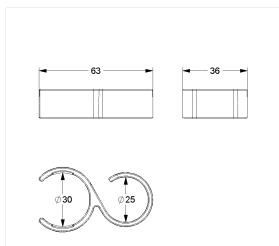

## **Technical drawing**

#### **Technical specifications**

| Product group | 1500                                         |
|---------------|----------------------------------------------|
| Product       | Hook / Shower hose guide, retrofittable      |
| Length        | 65 mm                                        |
| Width         | 35 mm                                        |
| Height        | 15 mm                                        |
| Material      | polyamide                                    |
| Surface       | high gloss with antibacterial protection     |
| Colour        | available in Dark grey (018) and White (019) |
|               |                                              |