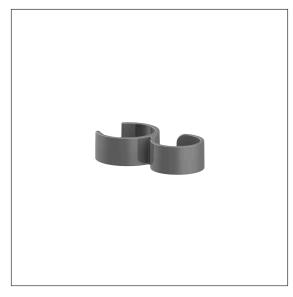

#### **Product image**

#### **Technical specifications**

| Product group | 1500                                         |
|---------------|----------------------------------------------|
| Product       | Hook / Shower hose guide, retrofittable      |
| Length        | 65 mm                                        |
| Width         | 35 mm                                        |
| Height        | 15 mm                                        |
| Material      | polyamide                                    |
| Surface       | high gloss with antibacterial protection     |
| Colour        | available in Dark grey (018) and White (019) |
|               |                                              |