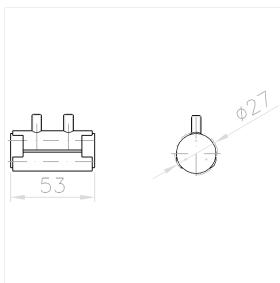

## Technical specifications

| Product group | 6600                                                |
|---------------|-----------------------------------------------------|
| Product       | Connecting piece                                    |
| Short name    | NT.VS                                               |
| Length        | 55 mm                                               |
| Width         | 25 mm                                               |
| Height        | 30 mm                                               |
| Material      | stainless steel, material No. 1.4401 (A4, AISI 316) |
| Surface       | brushed finish                                      |
| Colour        | Stainless steel (009)                               |
|               |                                                     |

## Technical drawing