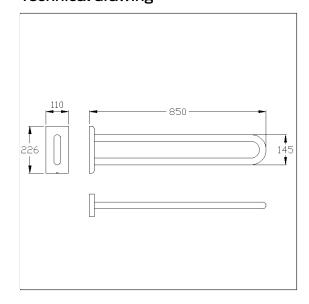

## **Technical specifications**

| Product group | 5500                                                |
|---------------|-----------------------------------------------------|
| Product       | Wall support rail                                   |
| Length        | 850 mm                                              |
| Diameter      | 32 mm                                               |
| Material      | stainless steel, material No. 1.4301 (A2, AISI 304) |
| Surface       | brushed finish                                      |
| Colour        | Stainless steel (009)                               |
| Version       | left and right                                      |
| Loading       | max. 125 kgs                                        |
|               |                                                     |

#### Technical drawing