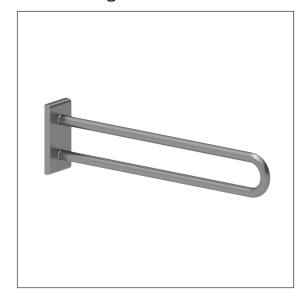

#### Product image

## **Technical specifications**

| Product group | 5500                                                |
|---------------|-----------------------------------------------------|
| Product       | Wall support rail                                   |
| Length        | 850 mm                                              |
| Diameter      | 32 mm                                               |
| Material      | stainless steel, material No. 1.4301 (A2, AISI 304) |
| Surface       | brushed finish                                      |
| Colour        | Stainless steel (009)                               |
| Version       | left and right                                      |
| Loading       | max. 125 kgs                                        |
|               |                                                     |

#### **Product description**

- Inox Care as a robust and timeless classic with bacteriostatic properties
- easy installation or removing by connecting / disconnecting to base plate
- $\boldsymbol{\cdot}$  concealed screw fixing
- · retrofitting with Toilet roll holder 2050300
- · CE-certified
- meets the requirements of German standard DIN 18040 and Austrian standard  $\ddot{\text{O}}\text{NORM}\,\text{B}\,\text{1600}$
- Fixing set has to be determined according to conditions on site, is to be ordered separately