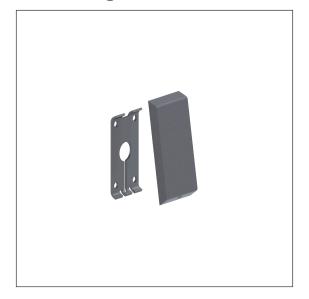

# Care Solutions - Cavere Care

Cavere Care Base plate vario, with cover plate blind, for Lift-up support rails with E-Button, connection covered with mounting plate

Article number: 7449220095

Product image

#### **Product description**

- Cavere Care as an award-winning product family with excellent design for all requirements
- base plate concealed by cover plate blind
- · with notch for the cable
- Preparation for later easy replacement of the cover plate blind with lift-up support rails with E-button vario, connection covered with mounting plate
- Fixing set has to be determined according to conditions on site, is to be ordered separately