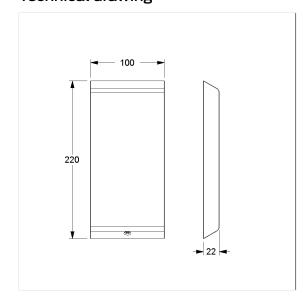

### **Technical specifications**

| 7000                                                    |
|---------------------------------------------------------|
| Base plate, with cover plate blind, for Lift-up support |
| rails with E-Button, connection covered with mounting   |
| plate                                                   |
| 100 mm                                                  |
| 22 mm                                                   |
| 220 mm                                                  |
| aluminium, base plate made of stainless steel           |
| scratch-resistant powder coating with antibacterial     |
| protection (except 091 Carbon black)                    |
| available in Cavere colours                             |
|                                                         |

### Technical drawing