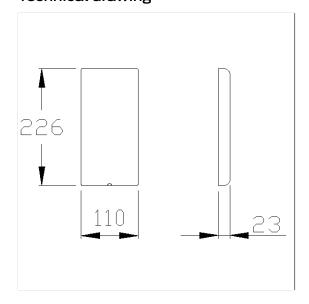

### **Technical specifications**

| Product group | 5500                                                |
|---------------|-----------------------------------------------------|
| Product       | cover plate blind                                   |
| Length        | 226 mm                                              |
| Width         | 110 mm                                              |
| Height        | 23 mm                                               |
| Material      | stainless steel, material No. 1.4301 (A2, AISI 304) |
| Surface       | brushed finish                                      |
| Colour        | Stainless steel (009)                               |
|               |                                                     |

### Technical drawing