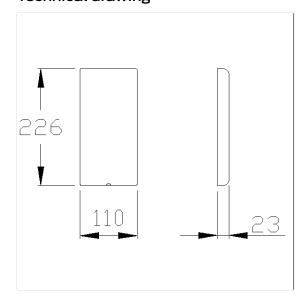

### **Technical specifications**

| Product group | 5500                                                |
|---------------|-----------------------------------------------------|
| Product       | cover plate blind                                   |
| Length        | 226 mm                                              |
| Width         | 110 mm                                              |
| Height        | 23 mm                                               |
| Material      | stainless steel, material No. 1.4301 (A2, AISI 304) |
| Surface       | brushed finish                                      |
| Colour        | Stainless steel (009)                               |
|               |                                                     |

### Technical drawing