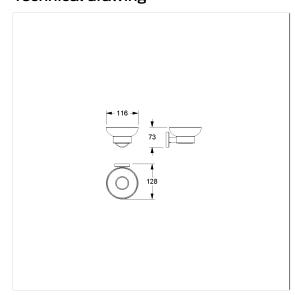

## **Technical specifications**

| Product group | 5600                                                       |
|---------------|------------------------------------------------------------|
| Product       | Soap dish                                                  |
| Length        | 185 mm                                                     |
| Width         | 175 mm                                                     |
| Height        | 60 mm                                                      |
| Material      | stainless steel, material No. 1.4301 (A2, AISI 304), Glass |
|               | shelf                                                      |
| Surface       | brushed finish, Satinised glass                            |
| Colour        | Stainless steel (009)                                      |
|               | ·                                                          |

## Technical drawing