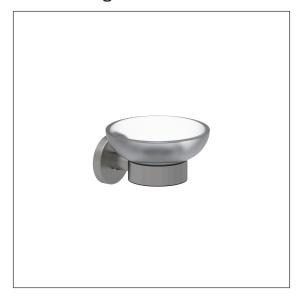

# Care Solutions - Inox Care Accessories

Inox Care Soap dish

Article number: 2290001009

### Product image

### **Product description**

- $\boldsymbol{\cdot}$  Inox Care as a robust and timeless classic with bacteriostatic properties
- $\boldsymbol{\cdot}$  tray can be removed for cleaning
- $\cdot \ \ \text{plastic damping ring} \\$
- $\cdot \ \text{for wall mounting} \\$
- with stainless steel roses Ø 55mm for concealed screw fixing
- · concealed screw fixing
- $\cdot \ \text{supplied with fixing material} \\$