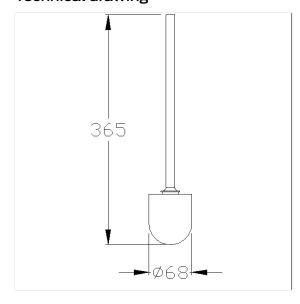

## **Technical specifications**

| Product group | 7030                |
|---------------|---------------------|
| Product       | Spare toilet brush  |
| Length        | 365 mm              |
| Width         | 65 mm               |
| Height        | 65 mm               |
| Material      | Metal               |
| Surface       | chrome finish       |
| Colour        | Cavere Chrome (300) |
|               |                     |

#### Technical drawing