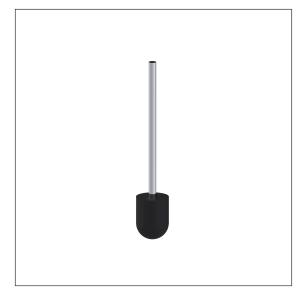

### Product image

#### **Product description**

- Cavere Care as an award-winning product family with excellent design for all requirements
- for Cavere Care Chrome Toilet brush
- with removable black brush head Ø 68 mm

300