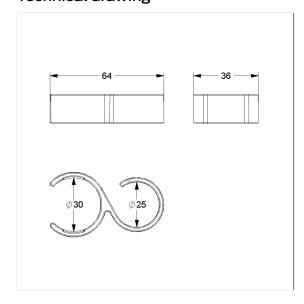

re Solutions - Nylon Care Accessories

Nylon Care Hook / Shower hose guide, retrofittable

Article number: 0925391067

### Product image





### **Technical specifications**

| Product group | 1500                                    |
|---------------|-----------------------------------------|
| Product       | Hook / Shower hose guide, retrofittable |
| Length        | 65 mm                                   |
| Width         | 35 mm                                   |
| Height        | 15 mm                                   |
| Material      | polyamide                               |
| Surface       | high gloss                              |
| Colour        | available in nylon colours              |
|               | 0                                       |

### Technical drawing



### **Product description**

- Nylon Care a well-tried and proven product family with a wide range of variants, three product series suiting many different requirements
- for clipping on Nylon Care Shower handrails and shower rails
- $\boldsymbol{\cdot}$  serves as a hook on shower handrails or for guiding the shower hose on the shower head rail
- $\boldsymbol{\cdot}$  with rubber inserts for slip resistance