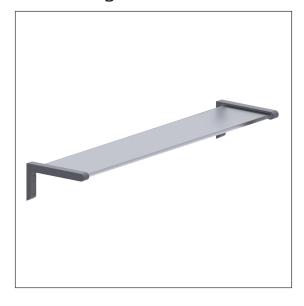

# Care Solutions - Cavere Care Accessories

Cavere Care Glass shelf

Article number: 7510160095

### Product image

### **Product description**

- Cavere Care as an award-winning product family with excellent design for all requirements
- Glass panel with a thickness of 8mm and rounded edges
- $\cdot \ \text{for wall mounting} \\$
- $\boldsymbol{\cdot}$  concealed screw fixing
- supplied with stainless steel Torx screws Ø 5 x 60 mm and plugs