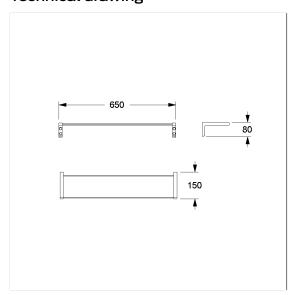

## **Technical specifications**

| 7010                                                  |
|-------------------------------------------------------|
| Glass shelf                                           |
| 650 mm                                                |
| 150 mm                                                |
| 80 mm                                                 |
| aluminium, Glass shelf                                |
| scratch-resistant powder coating with antibacterial   |
| protection (except 091 Carbon black), Satinised glass |
| available in Cavere colours                           |
|                                                       |

### Technical drawing