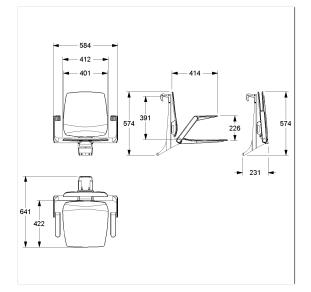

#### **Technical drawing**

## Technical specifications

| Product group  | 8700                                                 |
|----------------|------------------------------------------------------|
| Product        | Hanging seat, with backrest and armrests             |
| Compatible for | for Inox Care and Nylon Care                         |
| Length         | 584 mm                                               |
| Height         | 574 mm                                               |
| Width          | 640 mm                                               |
| Material       | Polypropylene, support bracket and suspension device |
|                | made of aluminium                                    |
| Surface        | matt                                                 |
| Colour         | available in Ascento colours                         |
| Loading        | max. 150 kgs                                         |
|                |                                                      |