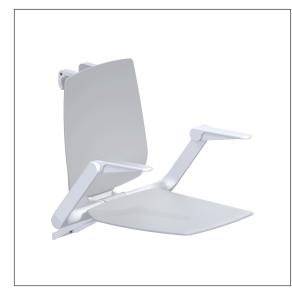

#### Product image

#### **Product description**

- Ascento as Modular Seating Solution, expandible and combinable
- $\cdot\,$  for hanging in Inox Care and Nylon Care Shower handrails
- $\cdot\,$  ergonomic formed seat and backrest with rounded outer edges
- with adjustable brake
- $\cdot\,$  locked in place in vertical position
- for top edge of shower handrail 850mm the seat height corresponds 460 mm (DIN18040 und ÖNORM B1600)
- concealed screw fixing