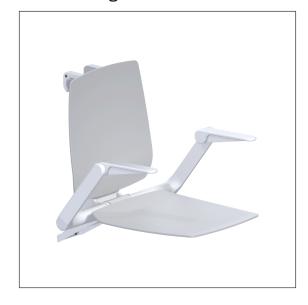

# Care Solutions - Modular Seating Solution

NORMBAU PASSION FOR CARE

Ascento Hanging seat, with backrest and armrests

Article number: 8750026150

#### Product image

#### **Product description**

- $\boldsymbol{\cdot}$  Ascento as Modular Seating Solution, expandible and combinable
- for hanging in Inox Care and Nylon Care Shower handrails
- $\boldsymbol{\cdot}$  ergonomic formed seat and backrest with rounded outer edges
- $\cdot \ \text{with adjustable brake} \\$
- locked in place in vertical position
- $\cdot$  for top edge of shower handrail 850mm the seat height corresponds 460 mm (DIN18040 und ÖNORM B1600)
- · concealed screw fixing