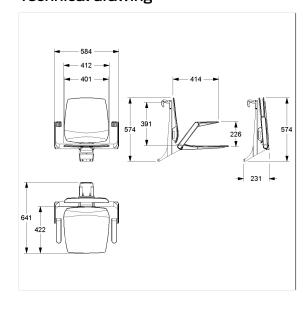

### **Technical specifications**

| Product group  | 8700                                                 |
|----------------|------------------------------------------------------|
| Product        | Hanging seat, with backrest and armrests             |
| Compatible for | for Inox Care and Nylon Care                         |
| Length         | 584 mm                                               |
| Height         | 574 mm                                               |
| Width          | 640 mm                                               |
| Material       | Polypropylene, support bracket and suspension device |
|                | made of aluminium                                    |
| Surface        | matt                                                 |
| Colour         | available in Ascento colours                         |
| Loading        | max. 150 kgs                                         |
|                |                                                      |

## Technical drawing