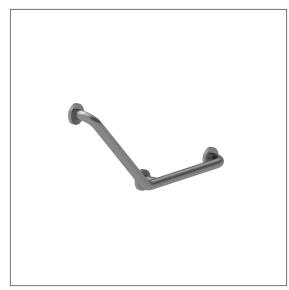

# Care Solutions · Inox Care

# Inox Care Grab rail Article number: 2054060009

#### Product image



# Technical specifications

| Product group     | 5500                                                |
|-------------------|-----------------------------------------------------|
| Product           | Grab rail                                           |
| Angle             | 135 °                                               |
| Axle dimension a1 | 400 mm                                              |
| Axle dimension a3 | 400 mm                                              |
| Fixing type       | rosettes mounting                                   |
| Fixing points     | 3 Piece                                             |
| Diameter          | 32 mm                                               |
| Material          | stainless steel, material No. 1.4301 (A2, AISI 304) |
| Surface