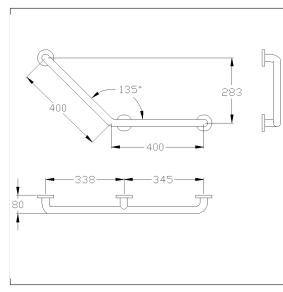

## Technical drawing

# Technical specifications

| Product group     | 5500                                                |
|-------------------|-----------------------------------------------------|
| Product           | Grab rail                                           |
| Angle             | 135 °                                               |
| Axle dimension a1 | 400 mm                                              |
| Axle dimension a3 | 400 mm                                              |
| Fixing type       | rosettes mounting                                   |
| Fixing points     | 3 Piece                                             |
| Diameter          | 32 mm                                               |
| Material          | stainless steel, material No. 1.4301 (A2, AISI 304) |
| Surface           | brushed finish                                      |
| Colour            | Stainless steel (009)                               |
| Version           | left                                                |
| Loading           | max. 175 kgs                                        |
|                   |                                                     |