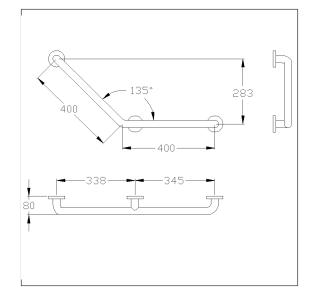

#### Technical drawing

### **Technical specifications**

| Product group     | 5500                                                |
|-------------------|-----------------------------------------------------|
| Product           | Grab rail                                           |
| Axle dimension al | 400 mm                                              |
| Axle dimension a3 | 400 mm                                              |
| Fixing type       | rosettes mounting                                   |
| Fixing points     | 3 Piece                                             |
| Diameter          | 32 mm                                               |
| Material          | stainless steel, material No. 1.4301 (A2, AISI 304) |
| Surface           | brushed finish                                      |
| Colour            | Stainless steel (009)                               |
| Version           | left                                                |
| Loading           | max. 175 kgs                                        |
|                   |                                                     |