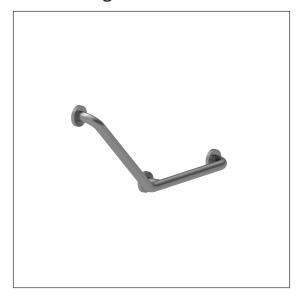

#### Product image

### **Technical specifications**

| Product group     | 5500                                                |
|-------------------|-----------------------------------------------------|
| Product           | Grab rail                                           |
| Axle dimension al | 400 mm                                              |
| Axle dimension a3 | 400 mm                                              |
| Fixing type       | rosettes mounting                                   |
| Fixing points     | 3 Piece                                             |
| Diameter          | 32 mm                                               |
| Material          | stainless steel, material No. 1.4301 (A2, AISI 304) |
| Surface           | brushed finish                                      |
| Colour            | Stainless steel (009)                               |
| Version           | left                                                |
| Loading           | max. 175 kgs                                        |
|                   |                                                     |