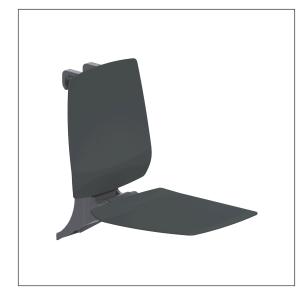

#### Product image

### **Technical specifications**

| Product group  | 8700                                                 |
|----------------|------------------------------------------------------|
| Product        | Hanging seat, with Backrest                          |
| Compatible for | for Inox Care and Nylon Care                         |
| Length         | 412 mm                                               |
| Height         | 574 mm                                               |
| Width          | 640 mm                                               |
| Material       | Polypropylene, support bracket and suspension device |
|                | made of aluminium                                    |
| Surface        | matt                                                 |
| Colour         | available in Ascento colours                         |
| Loading        | max. 150 kgs                                         |
|                |                                                      |

#### **Product description**

- $\boldsymbol{\cdot}$  Ascento as Modular Seating Solution, expandible and combinable
- for hanging in Inox Care and Nylon Care Shower handrails
- ergonomic formed seat and backrest with rounded outer edges
- · with adjustable brake
- · locked in place in vertical position
- $\cdot$  for top edge of shower handrail 850mm the seat height corresponds 460 mm (DIN18040 und ÖNORM B1600)
- · concealed screw fixing