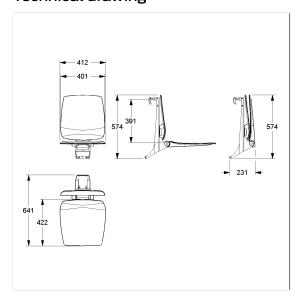

### Technical drawing

### **Technical specifications**

| Product group  | 8700                                                 |
|----------------|------------------------------------------------------|
| Product        | Hanging seat, with Backrest                          |
| Compatible for | for Inox Care and Nylon Care                         |
| Length         | 412 mm                                               |
| Height         | 574 mm                                               |
| Width          | 640 mm                                               |
| Material       | Polypropylene, support bracket and suspension device |
|                | made of aluminium                                    |
| Surface        | matt                                                 |
| Colour         | available in Ascento colours                         |
| Loading        | max. 150 kgs                                         |
|                |                                                      |