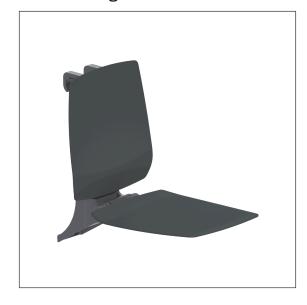

#### Product image

#### **Product description**

- · Ascento as Modular Seating Solution, expandible and combinable
- for hanging in Inox Care and Nylon Care Shower handrails
- ergonomic formed seat and backrest with rounded outer edges
- · with adjustable brake
- · locked in place in vertical position
- $\cdot$  for top edge of shower handrail 850mm the seat height corresponds 460 mm (DIN18040 und ÖNORM B1600)
- · concealed screw fixing