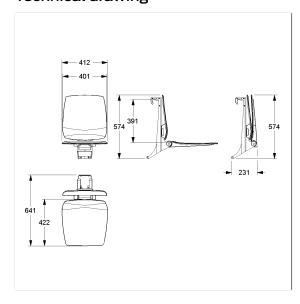

#### Technical specifications

| Product group  | 8700                                                 |
|----------------|------------------------------------------------------|
| Product        | Hanging seat, with Backrest                          |
| Compatible for | for Inox Care and Nylon Care                         |
| Length         | 412 mm                                               |
| Height         | 574 mm                                               |
| Width          | 640 mm                                               |
| Material       | Polypropylene, support bracket and suspension device |
|                | made of aluminium                                    |
| Surface        | matt                                                 |
| Colour         | available in Ascento colours                         |
| Loading        | max. 150 kgs                                         |
|                |                                                      |

### Technical drawing