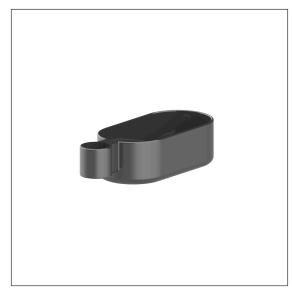

# **Technical specifications**

| Product group | 7010                                                     |  |  |
|---------------|----------------------------------------------------------|--|--|
| Product       | Shower box, retrofittable                                |  |  |
| Length        | 160 mm                                                   |  |  |
| Width         | 80 mm                                                    |  |  |
| Height        | 50 mm                                                    |  |  |
| Storage space | 100 cm <sup>2</sup>                                      |  |  |
| Material      | polyamide                                                |  |  |
| Surface       | high gloss with antibacterial protection                 |  |  |
| Colour        | available in colours Black (016), Dark grey (018), White |  |  |
|               | (019) and Manhattan (067)                                |  |  |
|               |                                                          |  |  |

### **Technical drawing**