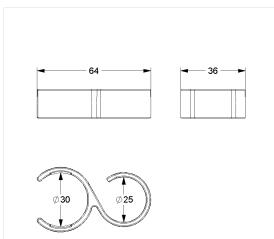

### **Technical specifications**

| Product group | 1500                                    |  |  |  |  |
|---------------|-----------------------------------------|--|--|--|--|
| Product       | Hook / Shower hose guide, retrofittable |  |  |  |  |
| Length        | 65 mm                                   |  |  |  |  |
| Width         | 35 mm                                   |  |  |  |  |
| Height        | 15 mm                                   |  |  |  |  |
| Material      | polyamide                               |  |  |  |  |
| Surface       | high gloss                              |  |  |  |  |
| Colour        | available in nylon colours              |  |  |  |  |
|               |                                         |  |  |  |  |

## **Technical drawing**