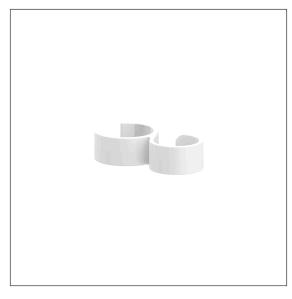

#### Product image

## **Product description**

- Nylon Care a well-tried and proven product family with a wide range of variants, three product series suiting many different requirements
- $\cdot\,$  for clipping on Nylon Care Shower handrails and shower rails
- serves as a hook on shower handrails or for guiding the shower hose on the shower head rail
- with rubber inserts for slip resistance