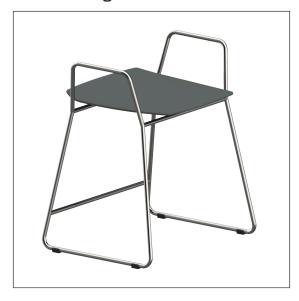

### Product image

## **Product description**

- · Ascento as Modular Seating Solution, expandible and combinable
- $\boldsymbol{\cdot}$  ergonomic formed seat with rounded outer edges
- upper extended bow arms that serve as as grab rails
- with non-slip rubber buffers in colour black