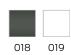

## **Technical specifications**

| Product group | 8700                                                   |
|---------------|--------------------------------------------------------|
| Product       | Stool                                                  |
| Length        | 548 mm                                                 |
| Height        | 623 mm                                                 |
| Width         | 437 mm                                                 |
| Material      | Polypropylene, Frame made of stainless steel, material |
|               | No. 1.4301 (A2 AISI 304)                               |
| Surface       | matt                                                   |
| Colour        | available in Dark grey (018) and White (019)           |
| Loading       | max. 150 kgs                                           |
|               |                                                        |