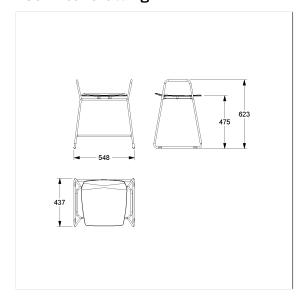

## **Technical specifications**

| Product group | 8700                                                   |
|---------------|--------------------------------------------------------|
| Product       | Stool                                                  |
| Length        | 548 mm                                                 |
| Height        | 623 mm                                                 |
| Width         | 437 mm                                                 |
| Material      | Polypropylene, Frame made of stainless steel, material |
|               | No. 1.4301 (A2 AISI 304)                               |
| Surface       | matt                                                   |
| Colour        | available in Dark grey (018) and White (019)           |
| Loading       | max. 150 kgs                                           |
|               |                                                        |

## Technical drawing