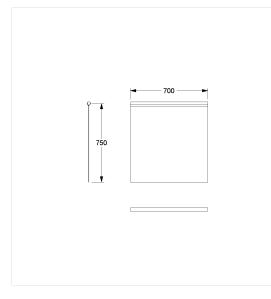

### **Technical specifications**

| Chauser average and                      |  |  |
|------------------------------------------|--|--|
| Shower guard rail                        |  |  |
| 700 mm                                   |  |  |
| 750 mm                                   |  |  |
| Polyester                                |  |  |
| structured                               |  |  |
| available in the shower curtains colours |  |  |
|                                          |  |  |

### Technical drawing