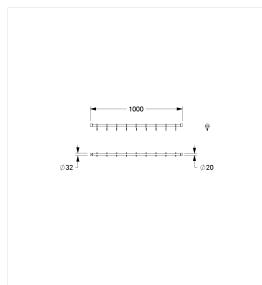

## **Technical drawing**

### **Technical specifications**

| Product group | 5600                                                         |
|---------------|--------------------------------------------------------------|
| Product       | Shower curtain rail, with curtain rings                      |
| Curtain rings | 12 Piece                                                     |
| Form          | I-shaped                                                     |
| Length        | 1000 mm                                                      |
| Material      | stainless steel, material No. 1.4301 (A2, AISI 304), curtain |
|               | rings made of polyamide                                      |
| Surface       | brushed finish                                               |
| Diameter      | 20 mm                                                        |
| Colour        | Stainless steel (009)                                        |