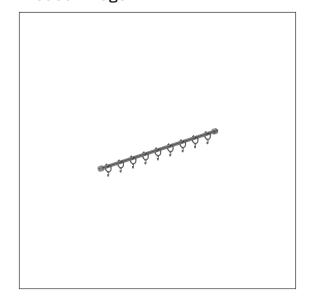

## Product image

## Care Solutions - Inox Care

Inox Care Shower curtain rail, with curtain rings

Article number: 2065220009

#### **Product description**

- $\boldsymbol{\cdot}$  Inox Care as a robust and timeless classic with bacteriostatic properties
- $\cdot$  can be shortened (length)
- Connection thread for ceiling support available upon request
- · Nylon curtain rings in dark grey (018)
- Wall connection with axial fixing screw
- In case of lightweight partition walls a backfill made of min. 20mm hardwood is needed
- expandable with Care shower curtains
- supplied with stainless steel Torx screw sØ 6 x 70 mm and plugs
- upon request available in different lenghts