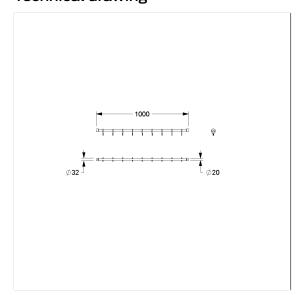

### Technical drawing

#### **Technical specifications**

| Product group | 5600                                                         |
|---------------|--------------------------------------------------------------|
| Product       | Shower curtain rail, with curtain rings                      |
| Form          | I-shaped                                                     |
| Length        | 1000 mm                                                      |
| Material      | stainless steel, material No. 1.4301 (A2, AISI 304), curtain |
|               | rings made of polyamide                                      |
| Surface       | brushed finish                                               |
| Diameter      | 20 mm                                                        |
| Colour        | Stainless steel (009)                                        |
|               |                                                              |