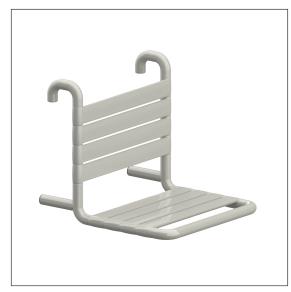

# Nylon Care 300 Hanging seat Article number: 4300773067

### Product image

#### **Product description**

- Nylon Care a well-tried and proven product family with a wide range of variants, three product series suiting many different requirements
- for hanging in Cavere Care Shower handrails
- with non-corrosive steel core throughout
- with non-slip seat and backrest by textured surface
- for top edge of shower handrail 850mm the seat height corresponds 470 mm (DIN18040 und ÖNORM B1600)