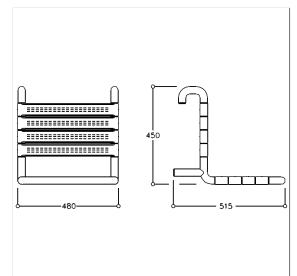

# Technical specifications

| Product group | 0700                                                  |  |
|---------------|-------------------------------------------------------|--|
| Product       | Hanging seat                                          |  |
| Length        | 480 mm                                                |  |
| Height        | 450 mm                                                |  |
| Width         | 515 mm                                                |  |
| Material      | polyamide                                             |  |
| Surface       | high gloss with antibacterial protection              |  |
| Colour        | available in colours Dark grey (018), White (019) and |  |
|               | Manhattan (067)                                       |  |
| Loading       | max. 175 kgs                                          |  |

## Technical drawing