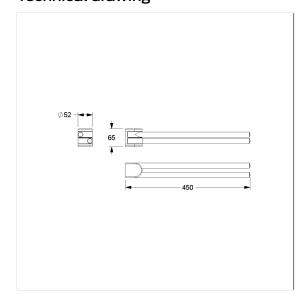

## **Technical specifications**

| Product group | 1500                       |
|---------------|----------------------------|
| Product       | Towel holder, swivelling   |
| Length        | 450 mm                     |
| Width         | 52 mm                      |
| Height        | 65 mm                      |
| Diameter      | 20 mm                      |
| Material      | polyamide                  |
| Surface       | high gloss                 |
| Colour        | available in nylon colours |
|               |                            |

### Technical drawing