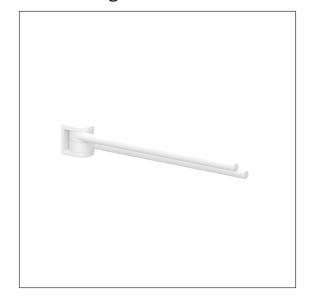

## Product image

### **Product description**

- · Nylon Care a well-tried and proven product family with a wide range of variants, three product series suiting many different requirements
- · towel holder with two bars
- · Towel rails to be swivelled independently
- $\cdot \ \text{for hanging towels} \\$
- for wall mounting
- · supplied with fixing material