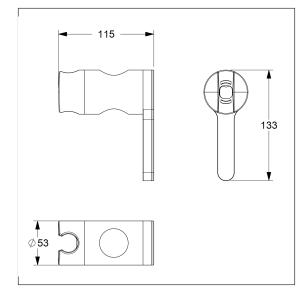

## Technical specifications

| Shower head holder                                    |
|-------------------------------------------------------|
| 115 mm                                                |
| 53 mm                                                 |
| 133 mm                                                |
| polyamide                                             |
| high gloss with antibacterial protection              |
| available in colours Dark grey (018), White (019) and |
| Manhattan (067)                                       |
|                                                       |

### **Technical drawing**