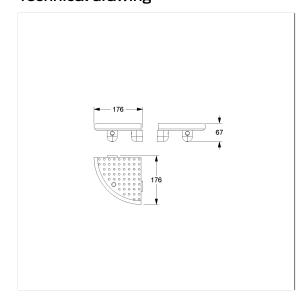

### Technical drawing

## **Technical specifications**

| Product group | 0200                       |
|---------------|----------------------------|
| Product       | Shower box, over corner    |
| Length        | 175 mm                     |
| Width         | 175 mm                     |
| Height        | 63 mm                      |
| Material      | polyamide                  |
| Surface       | high gloss                 |
| Colour        | available in nylon colours |
|               |                            |