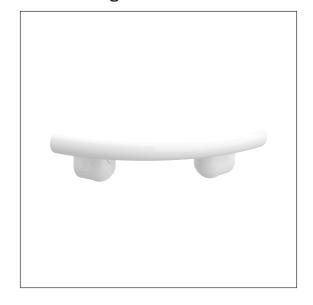

## Product image

## **Technical specifications**

| Product group | 0200                       |
|---------------|----------------------------|
| Product       | Shower box, over corner    |
| Length        | 175 mm                     |
| Width         | 175 mm                     |
| Height        | 63 mm                      |
| Material      | polyamide                  |
| Surface       | high gloss                 |
| Colour        | available in nylon colours |
|               |                            |

### **Product description**

- Nylon Care a well-tried and proven product family with a wide range of variants, three product series suiting many different requirements
- $\boldsymbol{\cdot}$  storage space with waterdrain at the rear and additional drain hole
- · Removable for cleaning
- $\boldsymbol{\cdot}$  storage space with waterdrain at the rear and additional drain hole
- for wall mounting
- · supplied with fixing material