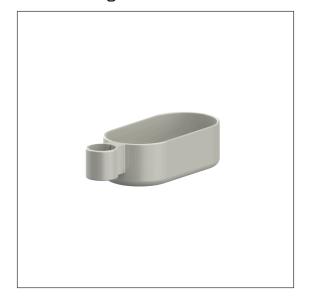

# Care Solutions - Nylon Care Accessories

NORMBAU PASSION FOR CARE

Nylon Care Shower box, retrofittable

Article number: 4925380067

#### Product image

#### **Product description**

- Nylon Care a well-tried and proven product family with a wide range of variants, three product series suiting many different requirements
- · for Nylon Care Shower head rails
- $\boldsymbol{\cdot}$  storage space with drain hole