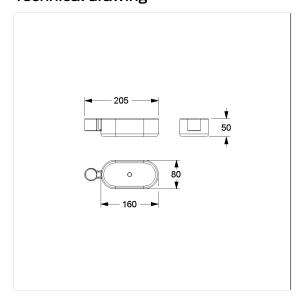

## **Technical specifications**

| Product group | 0200                                                  |
|---------------|-------------------------------------------------------|
| Product       | Shower box, retrofittable                             |
| Length        | 160 mm                                                |
| Width         | 80 mm                                                 |
| Height        | 50 mm                                                 |
| Storage space | 100 cm <sup>2</sup>                                   |
| Material      | polyamide                                             |
| Surface       | high gloss with antibacterial protection              |
| Colour        | available in colours Dark grey (018), White (019) and |
|               | Manhattan (067)                                       |
|               |                                                       |

## Technical drawing