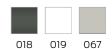

## **Technical specifications**

| Product group | 0200                                                  |
|---------------|-------------------------------------------------------|
| Product       | Shower box, retrofittable                             |
| Length        | 160 mm                                                |
| Width         | 80 mm                                                 |
| Height        | 50 mm                                                 |
| Storage space | 100 cm <sup>2</sup>                                   |
| Material      | polyamide                                             |
| Surface       | high gloss with antibacterial protection              |
| Colour        | available in colours Dark grey (018), White (019) and |
|               | Manhattan (067)                                       |
|               |                                                       |