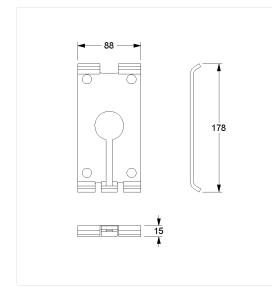

### **Technical specifications**

| Product group | 7000                                                 |
|---------------|------------------------------------------------------|
| Product       | Base plate, for Lift-up support rails with E-Button, |
|               | connection covered with mounting plate               |
| Length        | 88 mm                                                |
| Width         | 15 mm                                                |
| Height        | 178 mm                                               |
| Material      | stainless steel, material No. 1.4301 (A2, AISI 304)  |
| Surface       | brushed finish                                       |
| Colour        | Colourless (000)                                     |
|               |                                                      |

# Technical drawing

| 000 |
|-----|