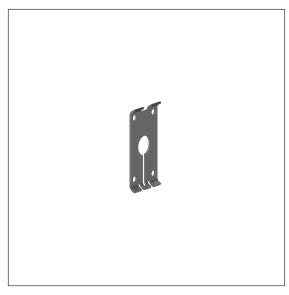

## Cavere Care Base plate vario, for Lift-up support rails with E-Button, connection covered with mounting plate

### Article number: 7449217000 Product image

### **Technical specifications**

| Product group | 7000                                                 |
|---------------|------------------------------------------------------|
| Product       | Base plate, for Lift-up support rails with E-Button, |
|               | connection covered with mounting plate               |
| Length        | 88 mm                                                |
| Width         | 15 mm                                                |
| Height        | 178 mm                                               |
| Material      | stainless steel, material No. 1.4301 (A2, AISI 304)  |
| Surface       | brushed finish                                       |
| Colour        | Colourless (000)                                     |
|               |                                                      |