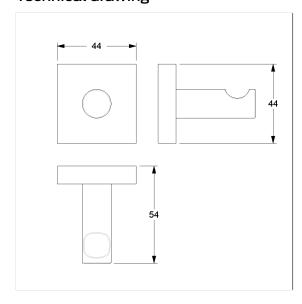

### Technical drawing

### **Technical specifications**

| Product group | 7030                |
|---------------|---------------------|
| Product       | Hook                |
| Length        | 60 mm               |
| Width         | 45 mm               |
| Height        | 45 mm               |
| Material      | brass               |
| Surface       | chrome finish       |
| Colour        | Cavere Chrome (300) |
|               |                     |