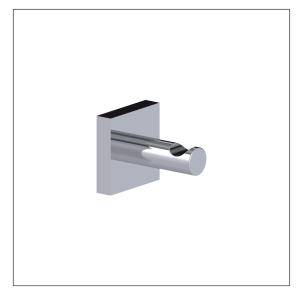

#### Product image

### **Technical specifications**

| Product group | 7030                |
|---------------|---------------------|
| Product       | Hook                |
| Length        | 60 mm               |
| Width         | 45 mm               |
| Height        | 45 mm               |
| Material      | brass               |
| Surface       | chrome finish       |
| Colour        | Cavere Chrome (300) |
|               |                     |