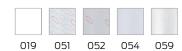

### **Product description**

- $\boldsymbol{\cdot}$  antibacterial and fungicidal
- for Cavere Care shower guard rails
- washable at 40°C and suitable for disinfection up to 60°C
- · quick drying and water repellent
- hemmed and with a sewn in coated lead band
- $\cdot \ \text{with velcro fastening} \\$
- available in following shower curtain colours:

colour 019 - white with structure

colour 051 - white with oval pattern

colour 052 - grey with oval pattern

colour 054 - white with diagonal stripes

colour 059 - white Trevira CS

- white made of Trevira CS material (059) additionally flame retardant according to DIN 4102, building material category B1,
- · colour pattern available upon request
- · upon request available in different lenghts