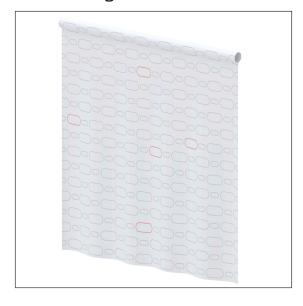

### Product image

### **Product description**

- $\boldsymbol{\cdot}$  antibacterial and fungicidal
- for Cavere Care shower guard rails
- washable at 40°C and suitable for disinfection up to 60°C
- · quick drying and water repellent
- hemmed and with a sewn in coated lead band
- $\cdot \ \text{with velcro fastening} \\$
- available in following shower curtain colours:

colour 019 - white with structure

colour 051 - white with oval pattern

colour 052 - grey with oval pattern

colour 054 - white with diagonal stripes

colour 059 - white Trevira CS

- white made of Trevira CS material (059) additionally flame retardant according to DIN 4102, building material category B1,
- · colour pattern available upon request
- · upon request available in different lenghts