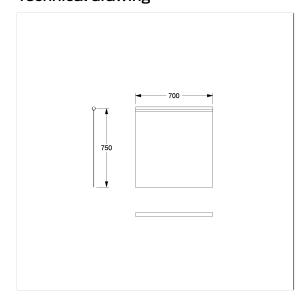

### Technical specifications

| Product group | 1900                                     |
|---------------|------------------------------------------|
| Product       | Shower guard rail                        |
| Width         | 700 mm                                   |
| Length        | 750 mm                                   |
| Material      | Polyester                                |
| Colour        | available in the shower curtains colours |

### Technical drawing