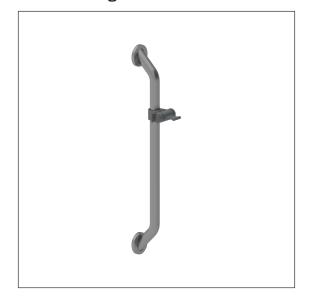

## Product image

#### **Product description**

- · Special Care PSY used to reduce the risk of suicide
- Without release function, ending of the upper wall connection does not allow fastening of ropes, cords or similar
- lower wall connection should be at a max. height of 850 mm
- Shower head holder with easy adjustment to any height and angle, self-adjusting clamp maintenance-free
- $\boldsymbol{\cdot}$  with long operating handle and multi-purpose side hook
- $\boldsymbol{\cdot}$  Shower head holder suitable for various hand shower types
- with stainless steel roses Ø 70mm for concealed screw fixing
- In case of lightweight partition walls a backfill made of min. 20mm hardwood is needed
- for the use of rose gaskets 2053601/2053610 geeignet
- supplied with stainless steel Torx screw sØ 6 x 70 mm and plugs