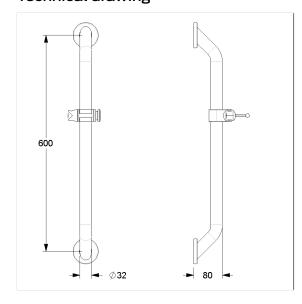

## Technical drawing

#### **Technical specifications**

| Product group | 2010                                                 |
|---------------|------------------------------------------------------|
| Product       | Shower head rail                                     |
| Fixing type   | rosettes mounting                                    |
| Fixing points | 2 Piece                                              |
| Material      | stainless steel, material No. 1.4301 (A2, AISI 304), |
|               | Shower head holder made of polyamide                 |
| Surface       | brushed finish                                       |
| Diameter      | 32 mm                                                |
| Version       | left and right                                       |
| Colour        | Stainless steel (009)                                |
|               |                                                      |