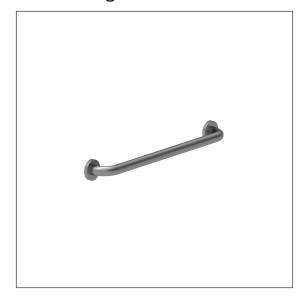

## Care Solutions - Inox Care

Inox Care Grab bar

Article number: 2053060009

### Product image

### **Product description**

- $\boldsymbol{\cdot}$  Inox Care as a robust and timeless classic with bacteriostatic properties
- with Rose Gasket for sealing of the drilling points according to German standard DIN 18534-1
- with stainless steel roses Ø 70mm for concealed screw fixing
- In case of lightweight partition walls a backfill made of min. 20mm hardwood is needed
- produced in accordance with Regulation (EU) 2017/745 on medical devices
- CE-certified
- meets the requirements of German standard DIN 18040 and Austrian standard  $\ddot{\text{O}}\text{NORM}\,\text{B}\,\text{1600}$
- supplied with stainless steel Torx screw sØ 6 x 70 mm and plugs