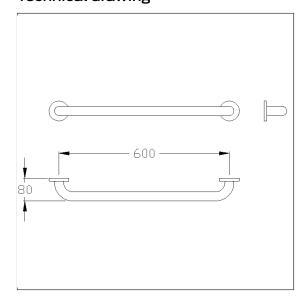

### Technical specifications

| Product group     | 5500                                                |
|-------------------|-----------------------------------------------------|
| Product           | Grab bar                                            |
| Axle dimension a1 | 600 mm                                              |
| Fixing type       | rosettes mounting                                   |
| Fixing points     | 2 Piece                                             |
| Diameter          | 32 mm                                               |
| Material          | stainless steel, material No. 1.4301 (A2, AISI 304) |
| Surface           | brushed finish                                      |
| Colour            | Stainless steel (009)                               |
| Version           | left and right                                      |
| Loading           | max. 175 kgs                                        |
|                   |                                                     |

### Technical drawing