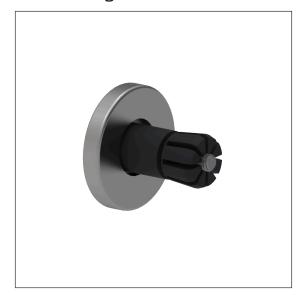

### Product image

### **Product description**

- Design partition solutions for doors and partitions made of HPL board material
- · Single part for upper belt
- For fixing of upper framework on the wall
- Consisting of clamping bush, rosette base with stainless steel washer, countersunk screw M10 x 60 mm and cover rosette
- for wall mounting screws Ø 6 x 70 mm and dowels Ø 8 mm are recommended