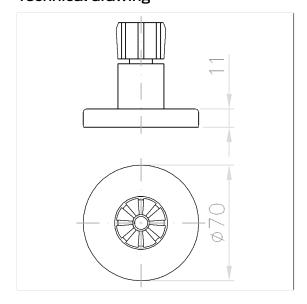

## **Technical specifications**

| Product group | 6600                                                |
|---------------|-----------------------------------------------------|
| Product       | Wall connector                                      |
| Short name    | NT.WA                                               |
| Length        | 70 mm                                               |
| Width         | 70 mm                                               |
| Height        | 65 mm                                               |
| Material      | stainless steel, material No. 1.4401 (A4, AISI 316) |
| Surface       | brushed finish                                      |
| Colour        | Stainless steel (009)                               |
|               |                                                     |

### Technical drawing