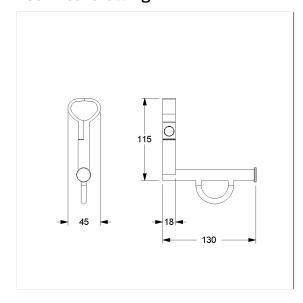

### Product image

**Technical specifications** 

| Product group | 7000                                                |
|---------------|-----------------------------------------------------|
| Product       | Toilet roll holder, for Grab rails, retrofittable   |
| Length        | 130 mm                                              |
| Width         | 48 mm                                               |
| Height        | 115 mm                                              |
| Material      | aluminium                                           |
| Surface       | scratch-resistant powder coating with antibacterial |
|               | protection (except 091 Carbon black)                |
| Colour        | available in Cavere colours                         |
| -             | ·                                                   |

## Technical drawing