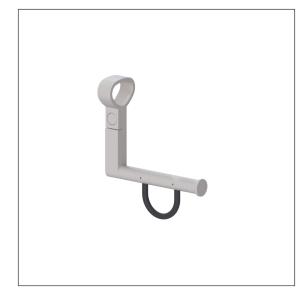

### Product image

**Technical specifications** 

| Product group | 7000                                                |
|---------------|-----------------------------------------------------|
| Product       | Toilet roll holder, for Grab rails, retrofittable   |
| Length        | 130 mm                                              |
| Width         | 48 mm                                               |
| Height        | 115 mm                                              |
| Material      | aluminium                                           |
| Surface       | scratch-resistant powder coating with antibacterial |
|               | protection (except 091 Carbon black)                |
| Colour        | available in Cavere colours                         |
| -             | ·                                                   |

### **Product description**

- · Cavere Care as an award-winning product family with excellent design for all requirements
- · for Cavere Care Grab rails
- for take on commercially available paper rolls
- $\boldsymbol{\cdot}$  with maintenance-free roll brake
- · supplied with fixing material