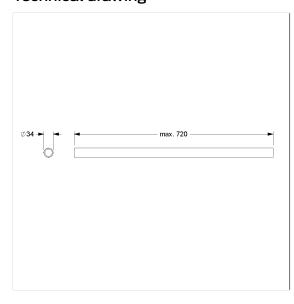

#### **Technical specifications**

| Product group | 2600                       |
|---------------|----------------------------|
| Product       | Tube                       |
| Short name    | NY.RO                      |
| Length        | 720 mm                     |
| Width         | 34 mm                      |
| Height        | 34 mm                      |
| Diameter      | 34 mm                      |
| Material      | polyamide                  |
| Surface       | high gloss                 |
| Colour        | available in nylon colours |
|               |                            |

#### Technical drawing

#### **Product description**

- Design partition solutions for doors and partitions made of HPL board material
- $\boldsymbol{\cdot}$  Single part for upper belt
- Tube element consists of nylon tube, steel tube, threaded rod, connecting nut as well as spacer clips
- for cladding the steel tube
- $\cdot \ \text{deburred on both sides} \\$
- · can be shortened (length)
- · max. delivery length 720 mm