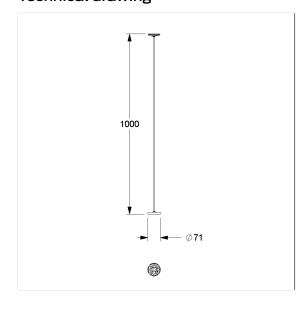

### **Technical specifications**

| Product group | 1500                                   |
|---------------|----------------------------------------|
| Product       | Ceiling support, for suspended ceiling |
| Length        | 1000 mm                                |
| Material      | polyamide                              |
| Surface       | high gloss                             |
| Colour        | available in nylon colours             |
|               |                                        |

### Technical drawing