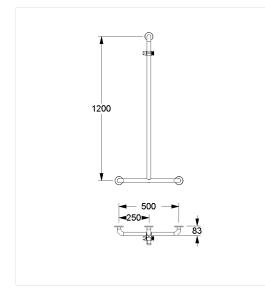

## Technical specifications

| Product group     | 3700                                                  |
|-------------------|-------------------------------------------------------|
| Product           | Shower handrail, with shower head rail                |
| Axle dimension a1 | 500 mm                                                |
| Axle dimension a3 | 1200 mm                                               |
| Fixing type       | rosettes mounting                                     |
| Fixing points     | 3 Piece                                               |
| Diameter          | 32 mm                                                 |
| Material          | Stainless steel, Shower head holder made of polyamide |
| Surface           | scratch-resistant powder coating with antibacterial   |
|                   | protection                                            |
| Colour            | White (019)                                           |
| Version           | left and right                                        |
| Loading           | max. 175 kgs                                          |
|                   |                                                       |

### Technical drawing