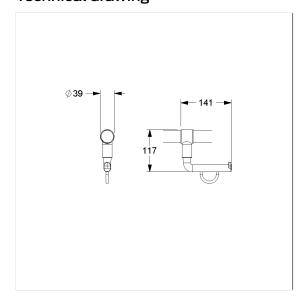

# Technical specifications

| Product group | 2000                              |
|---------------|-----------------------------------|
| Product       | Toilet roll holder, retrofittable |
| Length        | 141 mm                            |
| Width         | 39 mm                             |
| Height        | 117 mm                            |
| Material      | polyamide                         |
| Surface       | high gloss                        |
| Colour        | available in nylon colours        |
|               |                                   |

## Technical drawing