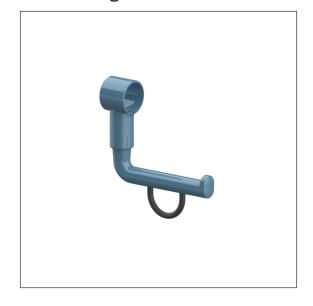

# Care Solutions - Nylon Care Accessories

Nylon Care Toilet roll holder, retrofittable

Article number: 0449120014

## Product image

## **Product description**

- · Nylon Care a well-tried and proven product family with a wide range of variants, three product series suiting many different requirements
- for Nylon Care Lift-up support rails and wall-mounted support rails and grab rails
- for take on commercially available paper rolls
- $\boldsymbol{\cdot}$  with maintenance-free roll brake
- · supplied with fixing material
- not suitable for lift-up support rails with one horizontal rail (0437...) and angled grab rails of Nylon Care 400 series