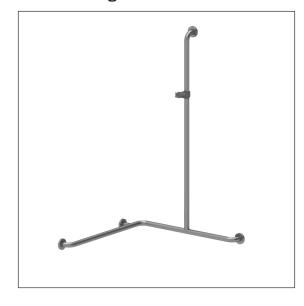

## Care Solutions - Inox Care

Inox Care Shower handrail, with shower head rail central

Article number: 2062310009

### Product image

| Product group     | 5500                                                   |
|-------------------|--------------------------------------------------------|
| Floduct group     |                                                        |
| Product           | Shower handrail, with shower head rail central         |
| Angle             | 90 °                                                   |
| Axle dimension a1 | 750 mm                                                 |
| Axle dimension a2 | 750 mm                                                 |
| Axle dimension a3 | 1200 mm                                                |
| Fixing type       | rosettes mounting                                      |
| Fixing points     | 4 Piece                                                |
| Diameter          | 32 mm                                                  |
| Material          | stainless steel, material No. 1.4301 (A2, AISI 304),   |
|                   | Shower head holder made of polyamide                   |
| Surface           | brushed finish                                         |
| Colour            | Stainless steel (009), shower head holder, colour dark |
|                   | grey (018)                                             |
| Version           | right                                                  |
| Loading           | max. 175 kgs                                           |
| -                 | · · · · · · · · · · · · · · · · · · ·                  |