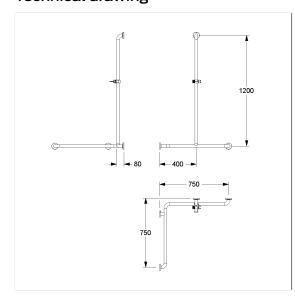

### Product image

| Product group     | 5500                                                   |
|-------------------|--------------------------------------------------------|
| Floduct group     |                                                        |
| Product           | Shower handrail, with shower head rail central         |
| Angle             | 90 °                                                   |
| Axle dimension a1 | 750 mm                                                 |
| Axle dimension a2 | 750 mm                                                 |
| Axle dimension a3 | 1200 mm                                                |
| Fixing type       | rosettes mounting                                      |
| Fixing points     | 4 Piece                                                |
| Diameter          | 32 mm                                                  |
| Material          | stainless steel, material No. 1.4301 (A2, AISI 304),   |
|                   | Shower head holder made of polyamide                   |
| Surface           | brushed finish                                         |
| Colour            | Stainless steel (009), shower head holder, colour dark |
|                   | grey (018)                                             |
| Version           | right                                                  |
| Loading           | max. 175 kgs                                           |
| -                 | · · · · · · · · · · · · · · · · · · ·                  |

### Technical drawing