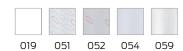

### **Product description**

- $\boldsymbol{\cdot}$  antibacterial and fungicidal
- for Nylon Care 300 shower guard rail
- washable at 40°C and suitable for disinfection up to 60°C
- · quick drying and water repellent
- hemmed and with a sewn in coated lead band
- $\cdot \ \text{with velcro fastening} \\$
- available in following shower curtain colours:
- 019 White with structure
- 051 White with oval pattern
- 052 Grey with oval pattern
- 054 White with diagonal stripes
- 059 White Trevira CS
- white made of Trevira CS material (059) additionally flame retardant according to DIN 4102, building material category B1,
- · colour pattern available upon request
- · upon request available in different lenghts