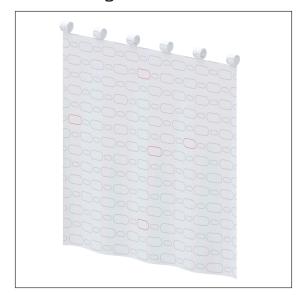

# Product data sheet

## Care Solutions

Care Shower guard rail

Article number: 0300975051



### Product image



### **Technical specifications**

| Product group | 1900                                     |
|---------------|------------------------------------------|
| Product       | Shower guard rail                        |
| Width         | 690 mm                                   |
| Length        | 750 mm                                   |
| Material      | Polyester                                |
| Colour        | available in the shower curtains colours |

### Technical drawing



### **Product description**

- $\boldsymbol{\cdot}$  antibacterial and fungicidal
- for Nylon Care 300 shower guard rail
- washable at 40°C and suitable for disinfection up to 60°C
- · quick drying and water repellent
- hemmed and with a sewn in coated lead band
- $\cdot \ \text{with velcro fastening} \\$
- av