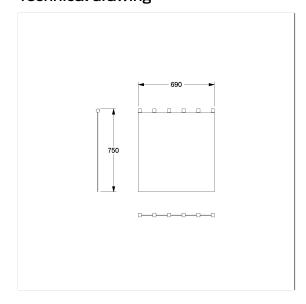

### **Technical specifications**

| Product group | 1900                                     |
|---------------|------------------------------------------|
| Product       | Shower guard rail                        |
| Width         | 690 mm                                   |
| Length        | 750 mm                                   |
| Material      | Polyester                                |
| Colour        | available in the shower curtains colours |

### Technical drawing