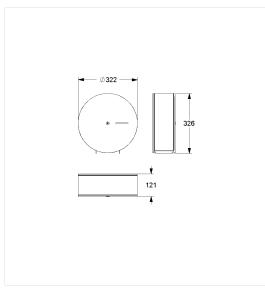

### **Technical specifications**

| Product group | 5600                                                |
|---------------|-----------------------------------------------------|
| Product       | Toilet paper dispenser                              |
| Length        | 320 mm                                              |
| Width         | 125 mm                                              |
| Height        | 320 mm                                              |
| Material      | stainless steel, material No. 1.4401 (A4, AISI 316) |
| Surface       | brushed finish                                      |
| Colour        | Stainless steel (009)                               |
|               |                                                     |

# Technical drawing