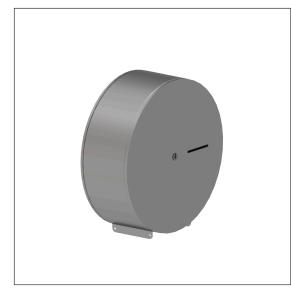

#### Product image

# **Product description**

- Inox Care as a robust and timeless classic with bacteriostatic properties
- $\cdot\,$  with maintenance-free roll brake
- $\cdot\,$  corrosion and acid resistant
- with indication of toilet paper stock
- keys inclusive
- $\cdot\,$  for take on toilet paper rolls with a max. Ø 30 cm
- lockable "One Key System" (one single key for all toilet paper dispensers)
- concealed screw fixing
- for wall mounting