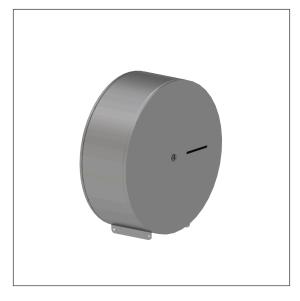

# Care Solutions - Inox Care Accessories

Inox Care Toilet paper dispenser

Article number: 2290046009

### Product image

### **Product description**

- $\boldsymbol{\cdot}$  Inox Care as a robust and timeless classic with bacteriostatic properties
- for take on toilet paper rolls with a max. Ø 30 cm
- with maintenance-free roll brake
- $\boldsymbol{\cdot}$  corrosion and acid resistant
- $\boldsymbol{\cdot}$  with indication of toilet paper stock
- $\boldsymbol{\cdot}$  lockable "One Key System" (one single key for all toilet paper dispensers)
- keys inclusive
- · concealed screw fixing
- for wall mounting