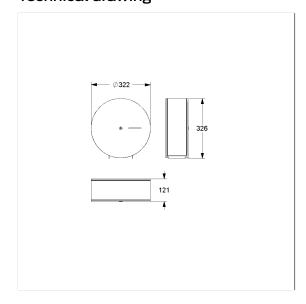

## **Technical specifications**

| Product group | 5600                                                |
|---------------|-----------------------------------------------------|
| Product       | Toilet paper dispenser                              |
| Length        | 320 mm                                              |
| Width         | 125 mm                                              |
| Height        | 320 mm                                              |
| Material      | stainless steel, material No. 1.4401 (A4, AISI 316) |
| Surface       | brushed finish                                      |
| Colour        | Stainless steel (009)                               |
|               |                                                     |

### Technical drawing