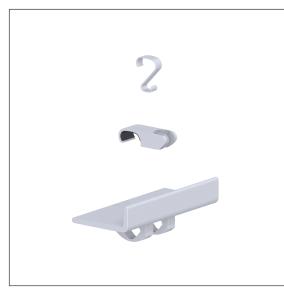

### Product image

#### **Product description**

- Set consists of: Cavere Care Shower head holder horizontal 7485030, Cavere Care Hook retrofittable 7500140 and Cavere Care Shower box for fixing with clamp screw 7515250
- for Cavere Care Shower handrails and Care Wash basin